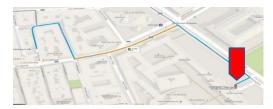

#### ADDRESS OF PARKING GARAGE

Öpark Garagen GmbH Parkgarage Am Museumsquartier Museumsplatz 1 1070 Wien

 $\frac{\text{https://www.google.com/maps/dir/48.2046657,16.3548952/parken+am+museumsquartier+wien/@48.2051793,16.3551266,17.75z/data=!4m9!4m8!1m1!4e1!1m5!1m1!1s0x476d07904159f2f3:0x68432dc5dde824df!2m2!1d16.359611!2d48.205163}{03563}$ 

We recommend coming to the apartment first. We will give you the parking card and help with your luggage. It takes around 2 minutes to drive and 2 minutes to walk back. From the apartment to the garage in pictures: