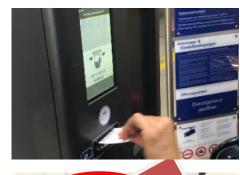

## **PARKING YOUR CAR**

Drive to the barrier and insert the parking card into the slot. Park your car wherever you can find space.

## **EXIT FROM THE CAR PARK**

Drive to the barrier and insert the parking card into the slot.

IMPORTANT: It is essential to insert the parking card even if the barrier is open - otherwise the parking fee will be charged

continuously to us.

DO NOT INSERT CARD INTO THE TICKET MACHINE!