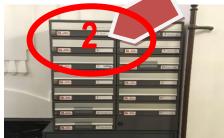

#### **AFTER CHECK-OUT**

Put parking card & key chip in mailbox number "2" after check-out.